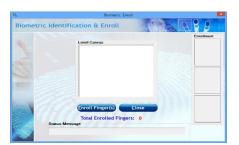

#### Taking Healthcare to the Door-step

- Mobility App Android & Windows Works in Hybrid mode
- An inside out approach to enable healthcare at door-step
- Connected Devices & Communication via Blue Tooth / Wired USB
- Auto Data Upload in Wi-fi zone
- Data structure built on Open EMR Structure
- Data imprint on device to enable Review
- Workflows to manage
  - Registration
  - Vital & Prelim checks
  - Review
  - Auto / Manual Upload
  - Analytics