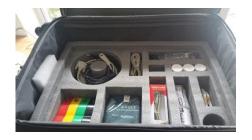

#### **Devices in the Kit**

- Multipara
- •ECG
- Scanner-Biometeric
- Urine analysis
- Blood glucometer
- Blood count analyzer
- •Serum analyzer.
- •HP 10 Inch tablet.