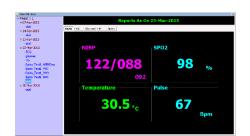

#### **Devices in the Kit**

- Multipara
- •ECG
- Scanner-Biometeric
- Urine analysis
- Blood glucometer
- Blood count analyzer
- •Serum analyzer.
- •HP 10 Inch tablet.